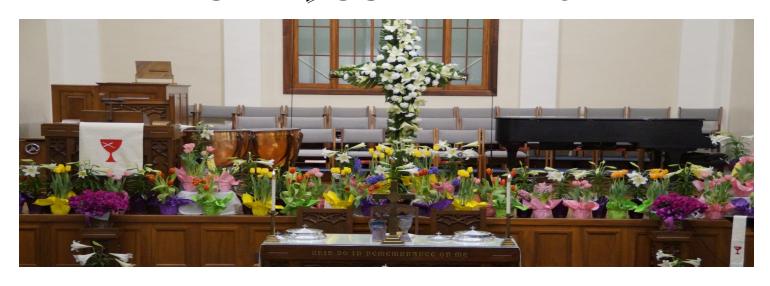

# EASTER SUNDAY 2024

# THE EASTER FLOWERS HAVE BEEN GIVEN... IN HONOR OF

| Virginia Thomas           | by | Gary & Sandy Wingo   |
|---------------------------|----|----------------------|
| The Choir                 | by | Kay Corder           |
| Vicky Claborn             | by | Kay Corder           |
| Kaelan & Cooper Weinman   | by | Mike & Carma Weinman |
| Wes, Amanda & Nora Horton | by | Don & Cheryl Horton  |
| Capt. Clint Horton        | by | Don & Cheryl Horton  |

### FOR SUNDAY MORNING

Sermon Title and Scriptures
April 7, 2024
John 20:19-31
"Life in His Name"

Sermon Title and Scripture
April 14, 2024
Guest Preacher
Curtis Thomas

It was another glorious Easter Sunday, as you can see by the pictures of the kids "finding" their Easter Eggs. With the wonderful lilies, tulips, and hyacinths on the chancel to the beautiful flower cross in our sanctuary. With the special offertory music from Vicky Claborn, to the brass instruments that joined our choir for the anthem and a couple of hymns, to the feeling of community gathered together in God's love, there was nothing that was missing. Thank you to everyone who helped make this Easter Sunday what it was. And, thank you to everyone who attended or watched us online, your presence and your commitment to Central Christian Church allows us to continue to do our best to spread God's love to all people and to shine the light of Christ on the darkest places in the world.