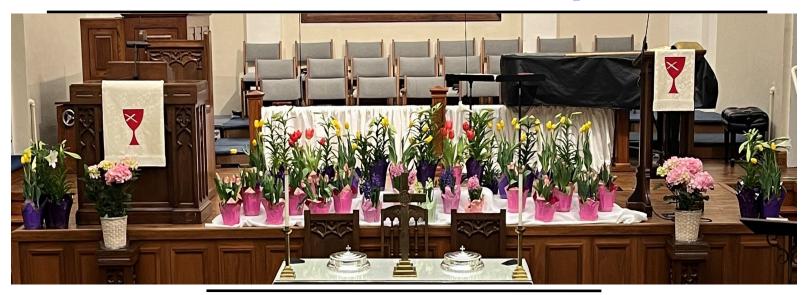

# EASTER SUNDAY 2024

# THE EASTER FLOWERS HAVE BEEN GIVEN... IN HONOR OF

| Virginia Thomas           | by | Gary & Sandy Wingo   |
|---------------------------|----|----------------------|
| The Choir                 | by | Kay Corder           |
| Vicky Claborn             | by | Kay Corder           |
| Kaelan & Cooper Weinman   | by | Mike & Carma Weinman |
| Wes, Amanda & Nora Horton | by | Don & Cheryl Horton  |
| Capt. Clint Horton        | by | Don & Cheryl Horton  |

### FOR SUNDAY MORNING

Sermon Title and Scriptures
April 7, 2024
John 20:19-31
"Life in His Name"

Sermon Title and Scripture
April 14, 2024
Guest Preacher
Curtis Thomas

It was another glorious Easter Sunday, as you can see by the pictures of the kids "finding" their Easter Eggs. With the wonderful lilies, tulips, and hyacinths on the chancel to the beautiful flower cross in our sanctuary. With the special offertory music from Vicky Claborn, to the brass instruments that joined our choir for the anthem and a couple of hymns, to the feeling of community gathered together in God's love, there was nothing that was missing. Thank you to everyone who helped make this Easter Sunday what it was. And, thank you to everyone who attended or watched us online, your presence and your commitment to Central Christian Church allows us to continue to do our best to spread God's love to all people and to shine the light of Christ on the darkest places in the world.