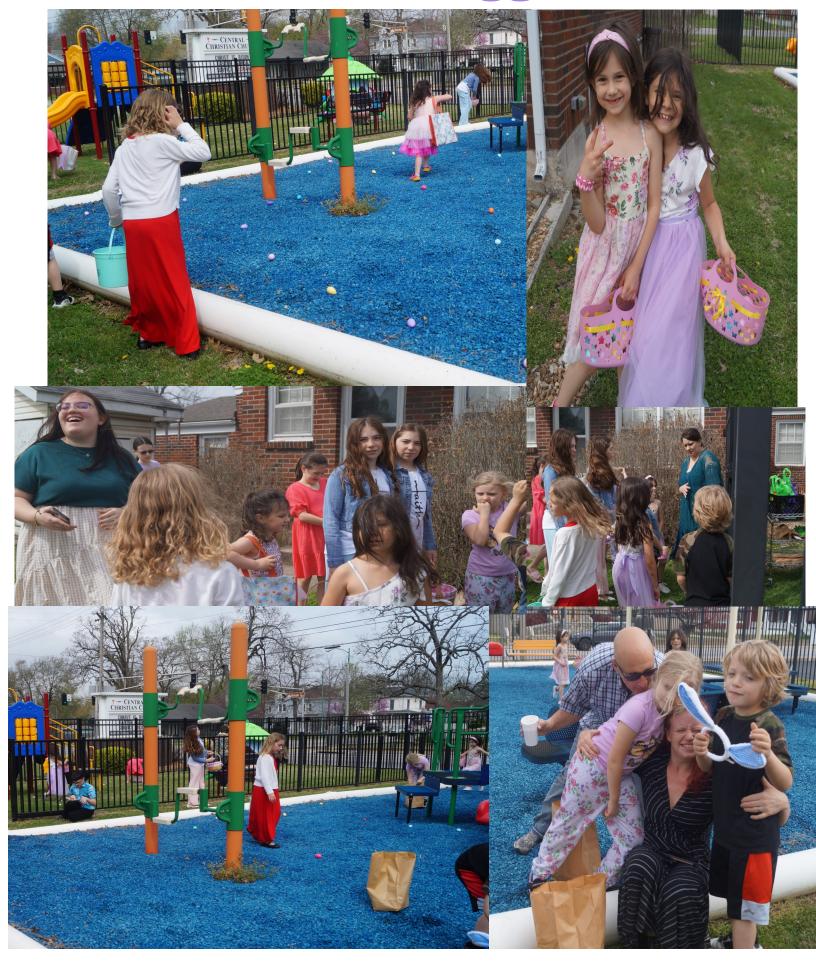

# More Easter Egg Hunt

### FOR SUNDAY MORNING

Sermon Title and Scriptures
April 7, 2024
John 20:19-31
"Life in His Name"

Sermon Title and Scripture
April 14, 2024
Guest Preacher
Curtis Thomas

It was another glorious Easter Sunday, as you can see by the pictures of the kids "finding" their Easter Eggs. With the wonderful lilies, tulips, and hyacinths on the chancel to the beautiful flower cross in our sanctuary. With the special offertory music from Vicky Claborn, to the brass instruments that joined our choir for the anthem and a couple of hymns, to the feeling of community gathered together in God's love, there was nothing that was missing. Thank you to everyone who helped make this Easter Sunday what it was. And, thank you to everyone who attended or watched us online, your presence and your commitment to Central Christian Church allows us to continue to do our best to spread God's love to all people and to shine the light of Christ on the darkest places in the world.