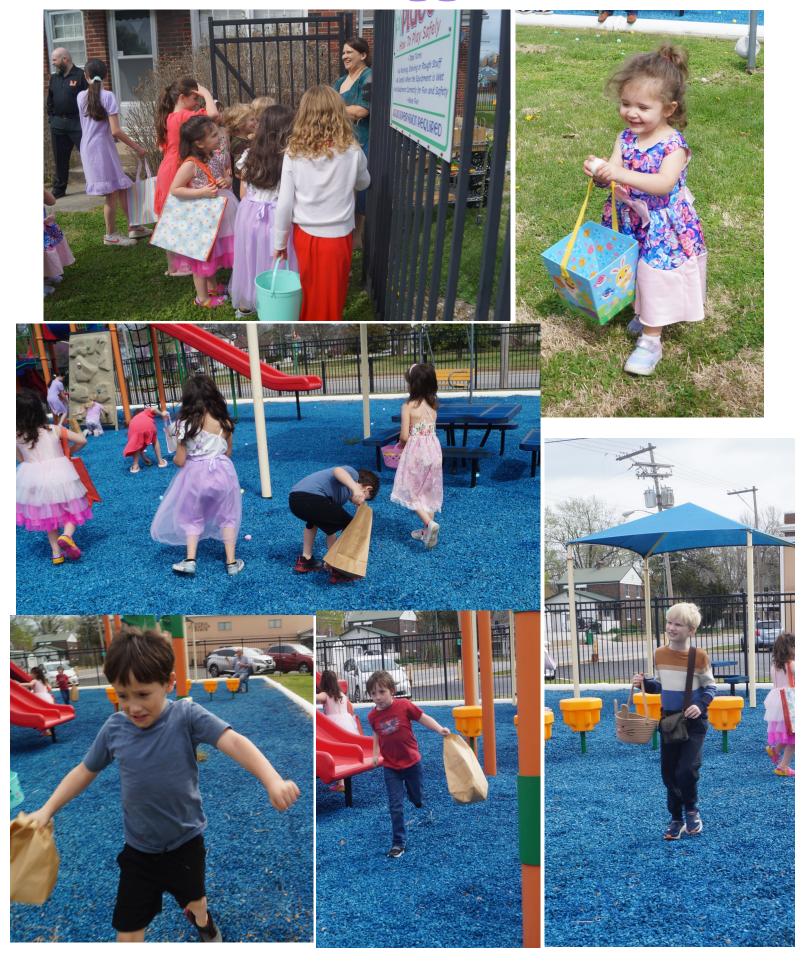

# Easter Egg Hunt

### FOR SUNDAY MORNING

Sermon Title and Scriptures
April 7, 2024
John 20:19-31
"Life in His Name"

Sermon Title and Scripture
April 14, 2024
Guest Preacher
Curtis Thomas

It was another glorious Easter Sunday, as you can see by the pictures of the kids "finding" their Easter Eggs. With the wonderful lilies, tulips, and hyacinths on the chancel to the beautiful flower cross in our sanctuary. With the special offertory music from Vicky Claborn, to the brass instruments that joined our choir for the anthem and a couple of hymns, to the feeling of community gathered together in God's love, there was nothing that was missing. Thank you to everyone who helped make this Easter Sunday what it was. And, thank you to everyone who attended or watched us online, your presence and your commitment to Central Christian Church allows us to continue to do our best to spread God's love to all people and to shine the light of Christ on the darkest places in the world.